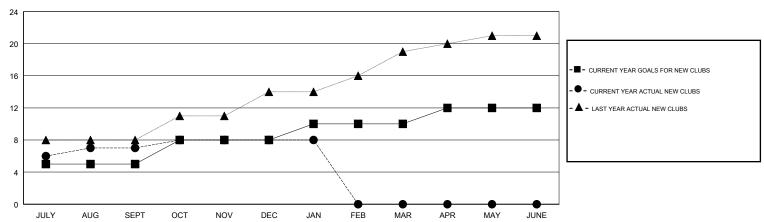

| 5             | 7         | 0             | JULY/AUG/SEPT         | 105                       | 260                     | 103                                          |
| OCT/NOV/DEC           | 3             | 1         | 6             | OCT/NOV/DEC           | 28                        | 242                     | 301                                          |
| JAN/FEB/MAR           | 2             | 0         | 0             | JAN/FEB/MAR           | 27                        | 123                     | 36                                           |
| APR/MAY/JUNE          | 2             | 0         | 0             | APR/MAY/JUNE          | -48                       | 0                       | 0                                            |

### GOALS AND ACTUAL NEW CLUBS CUMULATIVE



### GOALS AND ACTUAL MEMBERS CUMULATIVE



| DROPPED CLUBS: 6  DROPPED MEMBERS |     | 62 CLUBS OF 132 ADDED 1 OR MORE<br>NEW MEMBERS | GENDER DISTRIBUTION  MALE 3,301 (66.75%)  FEMALE 1,644 (33.25%)  Women Percentage Fiscal Year Goal: 37% |       |
|-----------------------------------|-----|------------------------------------------------|---------------------------------------------------------------------------------------------------------|-------|
| DECEASED                          | 8   | CLICK HERE FOR CUMULATIVE                      | TOTAL FAMILY UNIT MEMBERS                                                                               | 2,033 |
| CLUB CANCELLED                    | 173 | MEMBERSHIP DATA                                |