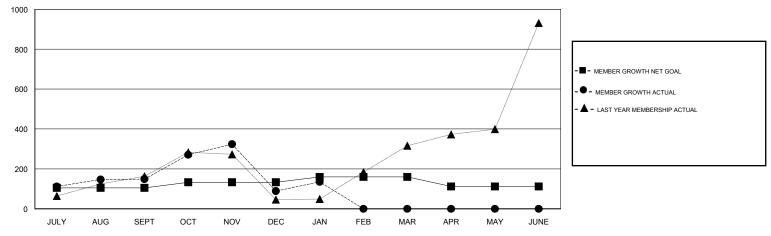

### GOALS AND ACTUAL MEMBERS CUMULATIVE

| DROPPED CLUBS: 6  DROPPED MEMBERS |     | 62 CLUBS OF 132 ADDED 1 OR MORE<br>NEW MEMBERS | GENDER DISTRIBUTION  MALE 3,301 (66.75%)  FEMALE 1,644 (33.25%)  Women Percentage Fiscal Year Goal: 37% |       |
|-----------------------------------|-----|------------------------------------------------|---------------------------------------------------------------------------------------------------------|-------|
| DECEASED                          | 8   | CLICK HERE FOR CUMULATIVE                      | TOTAL FAMILY UNIT MEMBERS                                                                               | 2,033 |
| CLUB CANCELLED                    | 173 | MEMBERSHIP DATA                                |                                                                                                         | 4 000 |
| OTHER                             | 259 |                                                | FAMILY MEMBERS PAYING HALF DUES                                                                         | 1,092 |
| TOTAL                             | 440 |                                                |                                                                                                         |       |